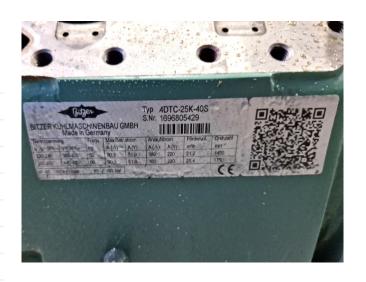

# **Specifications**

| Brand             | Bitzer                    |
|-------------------|---------------------------|
| Туре              | 4DTC-25K-40S              |
| Refrigerant       | CO2                       |
| kW at 0°C/+40°C   | 64,4*                     |
| kW at -5°C/+40°C  | 54,9*                     |
| kW at -10°C/+40°C | 46,3*                     |
| kW at -20°C/+40°C | 32,1*                     |
| Sight Glass       | /                         |
| m3 / h            | 50 Hz - 21,2 m³/h / 60 Hz |
|                   | - 25,4 m³/h               |
| Remarks           | Y.o.b. 2019               |
| Remarks           | *Capacity based on a      |
|                   | condensing temperature    |
|                   | of 30ºC                   |
| Remarks           | We only offer the         |
|                   | compressor overhauled,    |
|                   | but we can offer a fast   |
|                   | delivery time.            |
| Weight in kg.     | 191 kg                    |
| Sizes             | 600x290x370 mm            |
|                   | (LxWxH)                   |
| Stock             | 1                         |
|                   |                           |

#### **Used Bitzer 4DTC-25K-40S**

Overhauled Bitzer 4DTC-25K-40S semihermetic reciprocating compressor on CO2 with a sight glass. The compressor has a displacement of 21,2 m<sup>3</sup>/h at 50 Hz & 25,4 m<sup>3</sup>/h at 60 Hz. We only offer the compressor overhauled and we can offer a fast delivery time. Please contact us for more information! \*Why choose for HOSBV? We are not only the largest used refrigeration specialist in Europe, but also, we deliver all equipment including an extensive test, warranty and industrial cleaning. \*Optional we can also perform a new paint job and arrange the logistics.