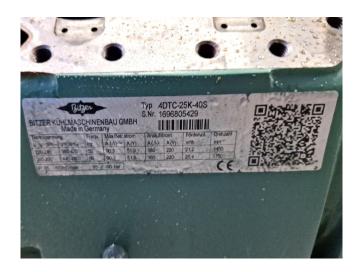

# **Specifications**

| Brand             | Bitzer                    |
|-------------------|---------------------------|
| Туре              | 4DTC-25K-40S              |
| Refrigerant       | CO2                       |
| kW at 0°C/+40°C   | 64,4*                     |
| kW at -5°C/+40°C  | 54,9*                     |
| kW at -10°C/+40°C | 46,3*                     |
| kW at -20°C/+40°C | 32,1*                     |
| Sight Glass       | /                         |
| m3 / h            | 50 Hz - 21,2 m³/h / 60 Hz |
|                   | - 25,4 m³/h               |
| Remarks           | Y.o.b. 2019               |
| Remarks           | *Capacity based on a      |
|                   | condensing temperature    |
|                   | of 30ºC                   |
| Remarks           | We only offer the         |
|                   | compressor overhauled,    |
|                   | but we can offer a fast   |
|                   | delivery time.            |
| Weight in kg.     | 191 kg                    |
| Sizes             | 600x290x370 mm            |
|                   | (LxWxH)                   |
| Stock             | 1                         |
|                   |                           |

#### **Used Bitzer 4DTC-25K-40S**

Overhauled Bitzer 4DTC-25K-40S semihermetic reciprocating compressor on CO2 with a sight glass. The compressor has a displacement of 21,2 m<sup>3</sup>/h at 50 Hz & 25,4 m<sup>3</sup>/h at 60 Hz. We only offer the compressor overhauled and we can offer a fast delivery time. Please contact us for more information! \*Why choose for HOSBV? We are not only the largest used refrigeration specialist in Europe, but also, we deliver all equipment including an extensive test, warranty and industrial cleaning. \*Optional we can also perform a new paint job and arrange the logistics.